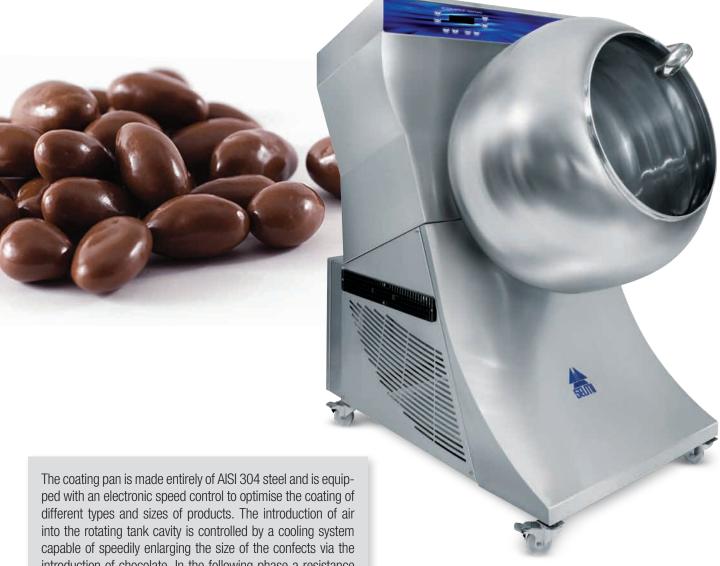

## CONTING PAN

- Machine for semi-industrial use.
- In this product category it is the only model to be equipped with an autonomous cooling system.
- Hourly production: 40 Kg/h
- Can be equipped with automatic SpraySystem,

unique in its kind.

• (This accessory needs to be powered from a compressed air source at 4 atm with a delivery capacity of 100 lit/min).

introduction of chocolate. In the following phase a resistance is used to smoothen and polish the product and clean the machine. The thermoregulator on the control panel enables the adjustment of the temperature to suit the required processing.

## TECNICAL DATA

Tank capacity: 50/60 Kg. Hourly production: 40 Kg/h.

Power consumption: 2.5 kW 380 V three phase, 5 pole.

Cooling system: 1900 frigories/h.

Dimensions: H 1620 mm, W 1060 mm, D 1500 mm Inter-